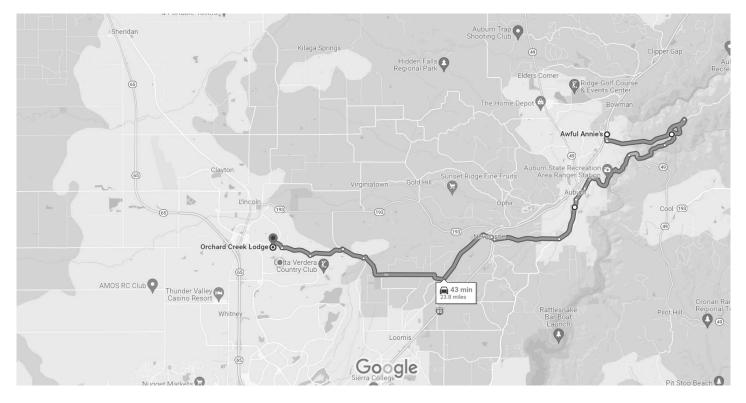

# Google Maps Awful Annie's to Orchard Creek Lodge

Map data ©2021 2 mi ⊾

### Awful Annie's

13460 Lincoln Way, Auburn, CA 95603

### Take Foresthill Rd, Old Auburn Foresthill Rd, Old Foresthill Rd, CA-193 W/CA-49 N, ... and English Colony Way to Orchard Creek Ln in Lincoln

|    |    | 43 min (2                                                                         | 3.6 mi)              |
|----|----|-----------------------------------------------------------------------------------|----------------------|
| 1  | 1. | Head south on Lincoln Way toward Rio Vista I                                      |                      |
| 4  | 2. | Turn left onto Foresthill Rd                                                      | — 0.2 mi             |
| L, | 3. | Turn right onto Old Auburn Foresthill Rd                                          | — 3.2 mi<br>— 1.7 mi |
| 1  | 4. | Continue onto Old Foresthill Rd                                                   | _ 1.7 mi             |
| 1  | 5. | Continue onto CA-193 W/CA-49 N                                                    | – 1.7 mi             |
| 1  | 6. | Continue onto High St                                                             | — 2.6 mi             |
| ٦  | _  | Turn left onto Auburn Folsom Rd/Sacramento<br>Continue to follow Auburn Folsom Rd |                      |
|    |    |                                                                                   | — 1.6 mi             |

| ₽          | 8.  | Turn right onto Indian Hill Rd      |        |
|------------|-----|-------------------------------------|--------|
| <b>L</b>   | 9.  | Turn right onto Newcastle Rd        | 2.4 mi |
| 4          | 10. | Turn left onto Old State Hwy        | 0.2 mi |
| 4          | 11. | Turn left onto Taylor Rd            | 2.2 mi |
| <b>r</b> ≯ | 12. | Turn right onto English Colony Way  | 3.4 mi |
| <b>r</b> ≯ | 13. | Turn right onto Sierra College Blvd | 0.8 mi |
| 4          | 14. | Turn left onto Twelve Bridges Dr    | 1.3 mi |
| <b>r</b> ≯ | 15. | Turn right onto Stoneridge Blvd     | 1.1 mi |
| <b>L</b>   | 16. | Turn right onto Del Webb Blvd       |        |
|            |     |                                     | 0.4 mi |

#### Follow Orchard Creek Ln to your destination

| 4  | 17. | Turn left onto Orchard Creek Ln | — 51 s (0.1 mi) |
|----|-----|---------------------------------|-----------------|
| L, | 18. | Turn right                      | 36 ft           |

## Orchard Creek Lodge

965 Orchard Creek Ln, Lincoln, CA 95648

These directions are for planning purposes only. You may find that construction projects, traffic, weather, or other events may cause conditions to differ from the map results, and you should plan your route accordingly. You must obey all signs or notices regarding your route.