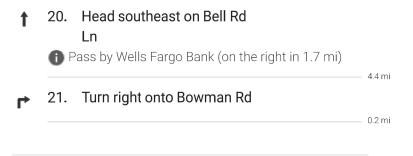

| t          | 18.    | Head northeast on Joeger Rd toward Lynn Ln | 1.0 mi |
|------------|--------|--------------------------------------------|--------|
| <b>r</b> ≯ | 19.    | Turn right onto Bell Rd                    |        |
|            |        |                                            | 253 ft |
| 2 min      | (1.1 m | )                                          |        |

8 min (4.7 mi)

13460 Lincoln Way Auburn, CA 95603