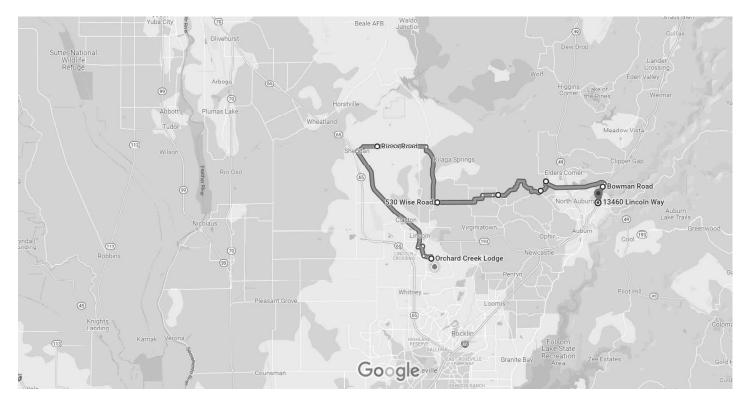

# Google Maps Orchard Creek Lodge to 13460 Lincoln Way, Auburn, Drive 36.8 miles, 59 min CA 95603

Map data ©2021 Google 2 mi

### Orchard Creek Lodge

965 Orchard Creek Ln, Lincoln, CA 95648

<-- Turn left onto Dell Web Blvd.

▶ 6. Turn right onto Ingram Pkwy

- 2 min (0.8 mi)

#### Follow Old Hwy 65 to Riosa Rd in Sheridan

12 min (9.1 mi)

| -                  | Turn right onto Lincoln Blvd/Old Hwy 65<br>Continue to follow Old Hwy 65<br>Pass by McDonald's (on the left in 0.7 mi) |              |
|--------------------|------------------------------------------------------------------------------------------------------------------------|--------------|
| 9.                 | Turn right onto Riosa Rd                                                                                               | – 3 min (1.6 |
|                    |                                                                                                                        |              |
| n (12              | .1 mi)                                                                                                                 |              |
| n (12              | .1 mi)                                                                                                                 |              |
| n (12<br><b>10</b> | -<br>-                                                                                                                 |              |
| ~                  | . Head east on Riosa Rd                                                                                                | 3.5          |
| 10<br>11<br>12     | <ul> <li>Head east on Riosa Rd</li> <li>Turn right onto McCourtney Rd</li> </ul>                                       | 3.5<br>4.3   |

| t  | 13. | Head east on Wise Rd                | 3.7 mi |
|----|-----|-------------------------------------|--------|
| L, | 14. | Turn right to stay on Wise Rd       | 0.7 mi |
| t  | 15. | Continue straight onto Mt Vernon Rd | 0.4 mi |
|    |     |                                     | 0.4 mi |

8 min (4.9 mi)

| 1 | 16. | Head east on Mt Vernon Rd        | — 4 4 mi |
|---|-----|----------------------------------|----------|
| t | 17. | Continue straight onto Joeger Rd |          |
|   |     |                                  | — 0.1 mi |

| t          | 18.    | Head northeast on Joeger Rd toward Lynn Ln | 1.0 mi |
|------------|--------|--------------------------------------------|--------|
| <b>r</b> ≯ | 19.    | Turn right onto Bell Rd                    |        |
|            |        |                                            | 253 ft |
| 2 min      | (1.1 m | )                                          |        |

8 min (4.7 mi)

13460 Lincoln Way Auburn, CA 95603